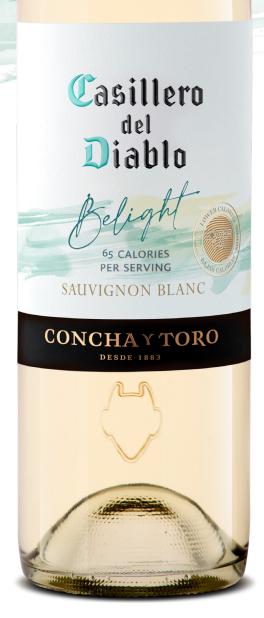

# Casillero del Diablo

Belight

65 CALORIES
PER SERVING

# SAUVIGNON BLANC

BELIGHT IS A NEW, LIGHT OFFERING FROM CASILLERO DEL DIABLO. EACH GLASS CONTAINS JUST 65 CALORIES AND 8.5% ALCOHOL, ALL WHILE MAINTAINING THE SAME COLOUR, AROMAS AND DISTINCTIVE FLAVOURS OF OUR FRESH, CLASSIC SAUVIGNON BLANC.

# **COLOUR**

Pale yellow with greenish hues.