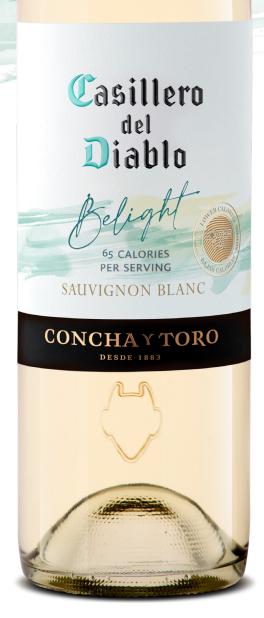

# Casillero del Diablo

Belight

65 CALORIES
PER SERVING

# SAUVIGNON BLANC

BELIGHT IS A NEW, LIGHT OFFERING FROM CASILLERO DEL DIABLO. EACH GLASS CONTAINS JUST 65 CALORIES AND 8.5% ALCOHOL, ALL WHILE MAINTAINING THE SAME COLOUR, AROMAS AND DISTINCTIVE FLAVOURS OF OUR FRESH, CLASSIC SAUVIGNON BLANC.

## **COLOUR**

Pale yellow with greenish hues.