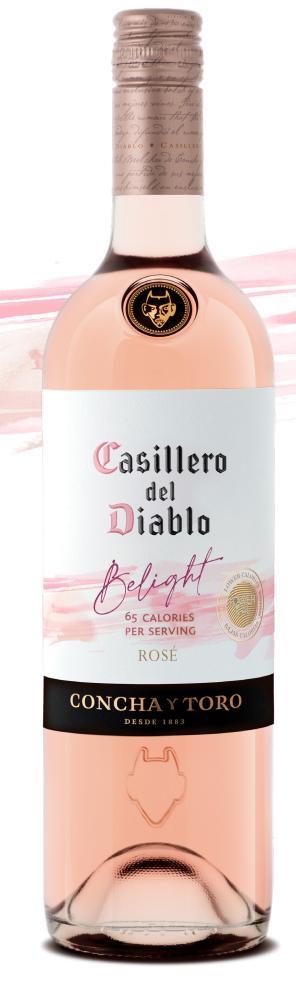

# Casillero del Diablo

Belight

65 CALORIES PER SERVING

# ROSÉ

BELIGHT IS A NEW, LIGHT OFFERING FROM CASILLERO DEL DIABLO. EACH GLASS CONTAINS JUST 65 CALORIES AND 8.5% ALCOHOL, ALL WHILE MAINTAINING THE SAME COLOUR, AROMAS AND DISTINCTIVE FLAVOURS OF OUR FRESH, CLASSIC ROSÉ.