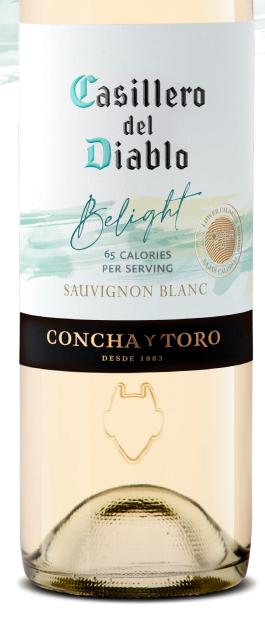

# Casillero del Diablo

Belight

65 CALORIES
PER SERVING

# SAUVIGNON BLANC

BELIGHT IS A NEW, LIGHT OFFERING FROM CASILLERO DEL DIABLO. EACH GLASS OF THIS WINE CONTAINS JUST 65 CALORIES AND 8.5% ALCOHOL, ALL WHILE MAINTAINING THE SAME COLOUR, AROMAS AND DISTINCTIVE FLAVOURS OF OUR FRESH, CLASSIC SAUVIGNON BLANC.

## **COLOUR**

Pale yellow with greenish hues.