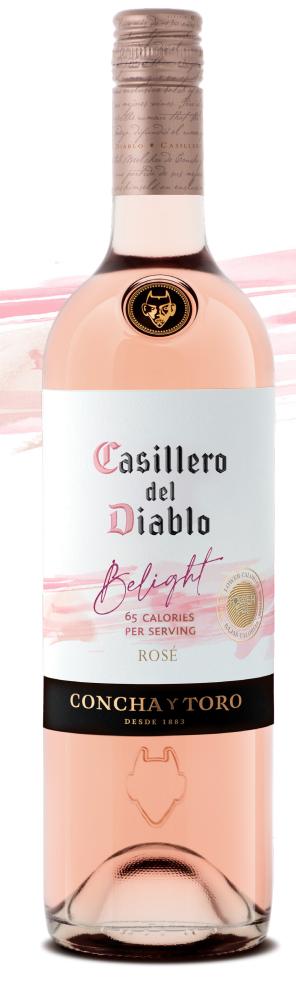

# Casillero del Diablo

Belight

65 CALORIES PER SERVING

# ROSÉ

BELIGHT IS A NEW, LIGHT OFFERING FROM CASILLERO DEL DIABLO. EACH GLASS OF THIS WINE CONTAINS JUST 65 CALORIES AND 8.5% ALCOHOL, ALL WHILE MAINTAINING THE SAME COLOUR, AROMAS AND DISTINCTIVE FLAVOURS OF OUR FRESH, CLASSIC ROSÉ.