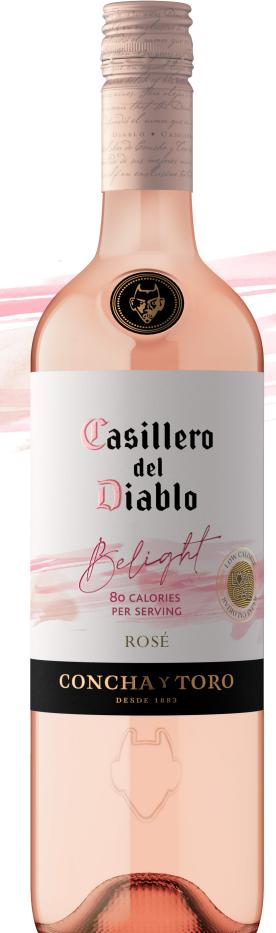

del

80 CALORIES PER SERVING

# ROSÉ

BELIGHT IS A NEW, LIGHT OFFERING FROM CASILLERO DEL DIABLO. EACH GLASS OF THIS WINE CONTAINS JUST 80 CALORIES AND 8.5% ALCOHOL, ALL WHILE MAINTAINING THE SAME COLOUR, AROMAS AND DISTINCTIVE FLAVOURS OF OUR FRESH, CLASSIC ROSÉ.

# **COLOUR**

Pale pink.